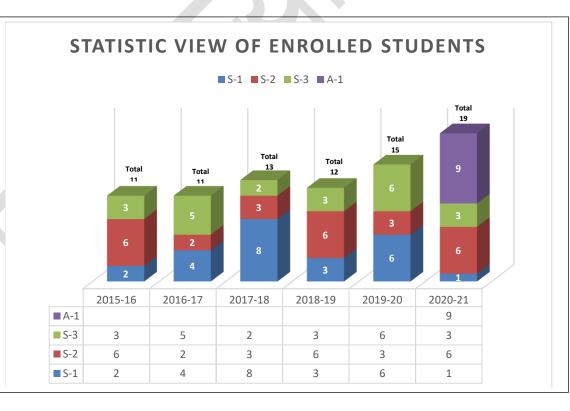

#### Admitted Students - 2015-16

<u>م</u>ېرېرېرېرېرېرېرې

2532532532

#### Shastri 1<sup>st</sup> year

| Sl.no. | Name of the student | Gender | Category |
|--------|---------------------|--------|----------|
| 1      | Amaladas P.M.       | Μ      | OBC      |
| 2      | Jyothish K.S.       | Μ      | OBC      |

#### Shastri 2 nd year

| Sl.no. | Name of the student | Gender | Category |
|--------|---------------------|--------|----------|
| 1      | Shrijesh            | М      | GEN      |
| 2      | SuryaS Nair         | F      | GEN      |
| 3      | Sanjay              | М      | OBC      |
| 4      | Yadunath            | М      | OBC      |
| 5      | Sharan C Chandran   | М      | OBC      |
| 6      | Ravi                | Μ      | GEN      |

### Shastri 3<sup>rd</sup> year

| Sl.no. | Name of the student | Gender | Category |
|--------|---------------------|--------|----------|
| 1      | Arjun P.J.          | Μ      | OBC      |
| 2      | Vishnu A.N.         | Μ      | OBC      |
| 3      | Sreenarayana        | Μ      | GEN      |

#### Admitted Students - 2016-17

৻ৢঽ৻ৢঽ৻ৢঽ৻ৢঽ৻ৢঽ৻ৢঽ৻ৢঽ৻ৢঽ৻

ঽ৻ৢঽ৻ৢঽ৻ৢঽ৻ৢঽ৻

#### Shastri 1<sup>st</sup> year

| Sl.no. | Name of the student | Gender | Category |
|--------|---------------------|--------|----------|
| 1      | Ahnimakrishna L.G   | F      | OBC      |
| 2      | Megha Santosh       | F      | OBC      |
| 3      | Shilpa              | F      | GEN      |
| 4      | Ashwathi K.B.       | F      | GEN      |

#### Shastri 2nd year

| Sl.no. | Name of the student | Gender | Category |
|--------|---------------------|--------|----------|
| 1      | Amaladas P.M.       | М      | OBC      |
| 2      | Jyothish K.S.       | М      | OBC      |

#### Shastri 3<sup>rd</sup> year

| Sl.no. | Name of the student | Gender | Category |
|--------|---------------------|--------|----------|
| 1      | Shrijesh            | Μ      | GEN      |
| 2      | SuryaS Nair         | F      | GEN      |
| 3      | Sanjay              | Μ      | OBC      |
| 4      | Yadunath            | Μ      | OBC      |
| 5      | Sharan C Chandran   | Μ      | OBC      |

#### Admitted Students - 2017-18

くちんきんきんきんきんきん

*ঽ৾৻*ৼ৾৾*৻ৼ৾ৼ৾৻ৼৼ৾৾৻*ৼ

#### Shastri 1<sup>st</sup> year

| Sl.no. | Name of the student | Gender | Category |
|--------|---------------------|--------|----------|
| 1      | Manjima D Sunil     | F      | GEN.     |
| 2      | Aneesha P.U.        | F      | OBC.     |
| 3      | Sheena A.V.         | F      | OBC.     |
| 4      | Anusha M.A.         | F      | OBC.     |
| 5      | Harikrishna K.H.    | М      | OBC.     |
| 6      | Atulya              | F      | OBC.     |
| 7      | Vivekanand          | М      | OBC.     |
| 8      | Jishnu P.J.         | М      | OBC.     |

#### Shastri 2nd year

| Sl.no. | Name of the student | Gender | Category |
|--------|---------------------|--------|----------|
| 1      | Ahnimakrishna L.G   | F      | OBC.     |
| 2      | Megha Santosh       | F      | OBC.     |
| 3      | Shilpa              | F      | GEN.     |

#### Shastri 3<sup>rd</sup> year

| Sl.no. | Name of the student | Gender | Category |
|--------|---------------------|--------|----------|
| 1      | Amaladas P.M.       | Μ      | OBC.     |
| 2      | Jyothish K.S.       | Μ      | OBC.     |

#### Admitted Students - 2018-19

ઽૡૺૢઽૡૺૢઽૡૺૢઽૡૺૢઽૡૺૢઽૡૺૢઽૡૺૢઽૡૺૢઽૡૺૢઽૡૺ૱ૡ૾૱ૡ

んっこんっこんっこん

#### Shastri 1<sup>st</sup> year

| Sl.no. | Name of the student | Gender | Category |
|--------|---------------------|--------|----------|
| 1      | Devakumar K.S       | М      | OBC.     |
| 2      | Gayathri V.S        | F      | OBC.     |
| 3      | Swathi N.S          | F      | OBC.     |

#### Shastri 2<sup>nd</sup> year

| Sl.no. | Name of the student | Gender | Category |
|--------|---------------------|--------|----------|
| 1      | Manjima D Sunil     | F      | GEN.     |
| 2      | Aneesha P.U.        | F      | OBC.     |
| 3      | Sheena A.V.         | F      | OBC.     |
| 4      | Anusha M.A.         | F      | OBC.     |
| 5      | Harikrishna K.H.    | Μ      | OBC.     |
| 6      | Jishnu P.J.         | Μ      | OBC.     |

#### Shastri 3<sup>rd</sup> year

| Sl.no. | Name of the student | Gender | Category |
|--------|---------------------|--------|----------|
| 1      | Ahnimakrishna L.G   | F      | OBC.     |
| 2      | Megha Santosh       | F      | OBC.     |
| 3      | Shilpa              | F      | GEN.     |

#### Admitted Students - 2019-20

 $c_{2}$ 

えんちんちんちんちんちん

#### Shastri 1<sup>st</sup> year

| Sl.no. | Name of the student | Gender | Category |
|--------|---------------------|--------|----------|
| 1      | Adith C P           | Μ      | OBC.     |
| 2      | Anagha M P          | F      | OBC.     |
| 3      | Devika C S          | F      | GEN.     |
| 4      | Devika M S          | F      | SC.      |
| 5      | Gautham R Nath      | М      | OBC.     |
| 6      | Vismaya V           | F      | OBC.     |

#### Shastri 2nd year

| Sl.no. | Name of the student | Gender | Category |
|--------|---------------------|--------|----------|
| 1      | Devakumar K.S       | М      | OBC.     |
| 2      | Gayathri V.S        | F      | OBC.     |
| 3      | Swathi N.S          | F      | OBC.     |

#### Shastri 3<sup>rd</sup> year

| Sl.no. | Name of the student | Gender | Category |
|--------|---------------------|--------|----------|
| 1      | Manjima D Sunil     | F      | GEN.     |
| 2      | Aneesha P.U.        | F      | OBC.     |
| 3      | Sheena A.V.         | F      | OBC.     |
| 4      | Anusha M.A.         | F      | OBC.     |
| 5      | Harikrishna K.H.    | Μ      | OBC.     |
| 6      | Jishnu P.J.         | Μ      | OBC.     |

#### Admitted Students - 2020-21

Shastri 1<sup>st</sup> year

| Sl.no. | Name of the student | Gender | Category |
|--------|---------------------|--------|----------|
| 1      | Ramprasad P T       | Μ      | GEN.     |

#### Shastri 2<sup>nd</sup> year

| Sl.no. | Name of the student | Gender | Category |
|--------|---------------------|--------|----------|
| 1      | Adith C P           | М      | OBC.     |
| 2      | Anagha M P          | F      | OBC.     |
| 3      | Devika C S          | F      | GEN.     |
| 4      | Devika M S          | F      | SC.      |
| 5      | Gautham R Nath      | М      | OBC.     |
| 6      | Vismaya V           | F      | OBC.     |

#### Shastri 3<sup>rd</sup> year

| Sl.no. | Name of the student | Gender | Category |
|--------|---------------------|--------|----------|
| 1      | Devakumar K.S       | М      | OBC.     |
| 2      | Gayathri V.S        | F      | OBC.     |
| 3      | Swathi N.S          | F      | OBC.     |

ᢏᡗᢏᡗᢏᡗᢏᡗᢌᡗᢌᡗᢌᡗᢏᡗᢏᡗᢏᡗᢏᡗᢌᡗᢌᡗ

|        | Acharya 1 <sup>st</sup> year |        |          |
|--------|------------------------------|--------|----------|
| Sl.no. | Name of the student          | Gender | Category |
| 1      | Anjana Suresh                | F      | OBC.     |
| 2      | Aneesha P.U.                 | F      | OBC.     |
| 3      | Arjun P J                    | Μ      | OBC.     |
| 4      | Manjima D Sunil              | F      | GEN.     |
| 5      | Harikrishna K.G.             | М      | OBC.     |
| 6      | Sanjay K S                   | М      | OBC.     |
| 7      | Shanmukh Bhat                | M      | GEN.     |
| 8      | Vighnesh A                   | М      | OBC.     |
| 9      | Vishnu A Narayanan           | М      | OBC.     |