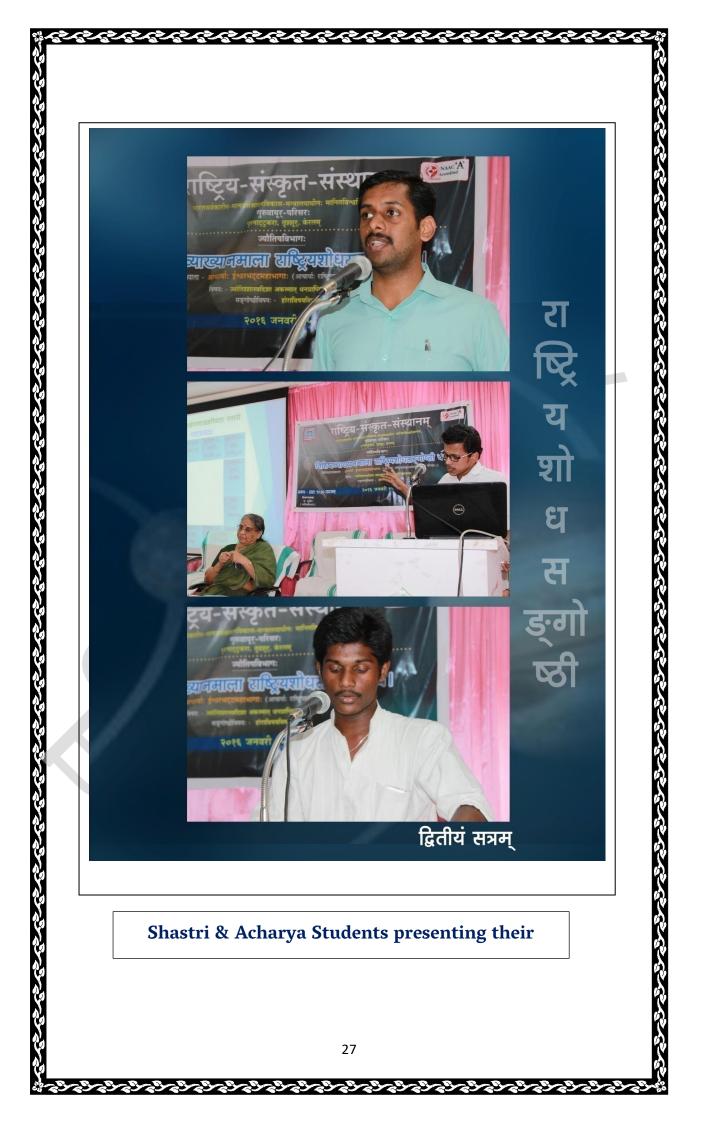

んっきんっきんっきんっきんっきんっきんっきんっきんっきん

- The main topic of the National seminar was ज्योतिश्शास्त्रमनेकभेदविषयम् and chair person of seminar were Prof.SripadaBhat from Tirupathi , and Dr.Gopalakrishna Hegde from Kumata .
  - Paper presented by teachers of our campus and other campuses, Research Scholars and our <u>shastri</u> students.