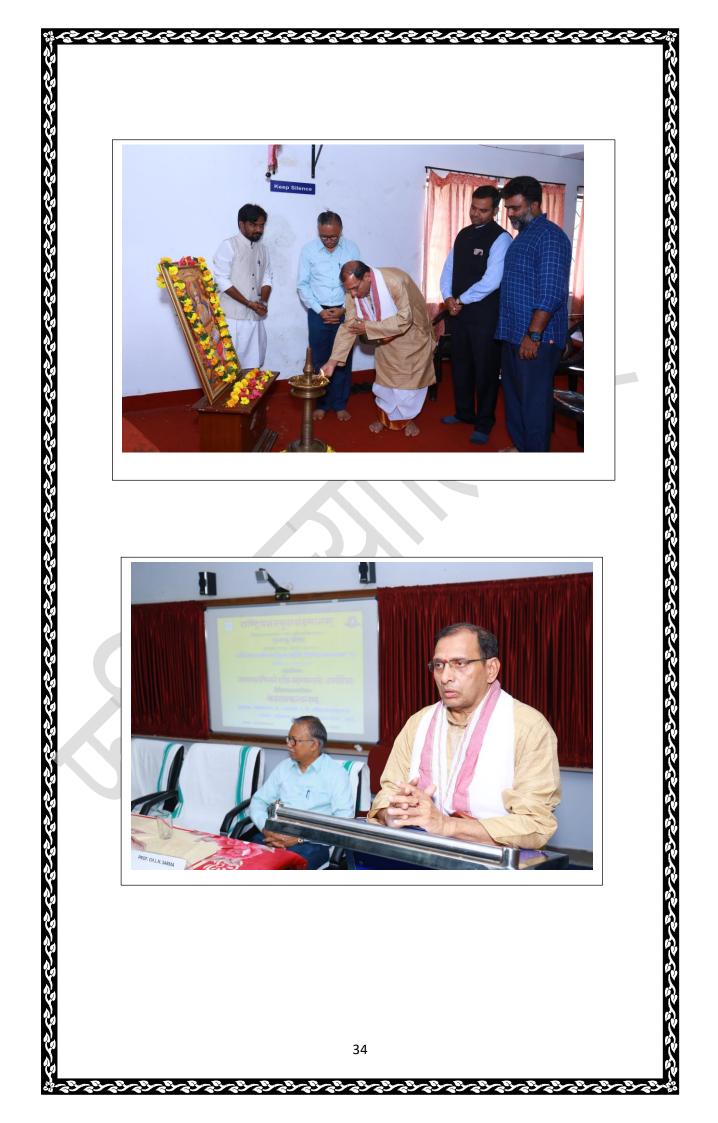

#### <u>2015-16</u>

- Extension lecture and National seminar were arranged on dated 15.01.2016. Extension lecture was delivered by Prof.Ishwar bhat on the topic ज्योतिश्शास्त्रदिशा अकस्मात् धनप्राप्तियोगः
- The main topic of the National seminar was होराविषयविमर्शः and chair person of seminar were Dr.E.N.Ishwaran from Trivendrum, and Dr.Ramakrishna Pejathaya from Sringeri.

Prof. Ishwar Bhat inaugurating the Seminar.

yeyeyeyeye