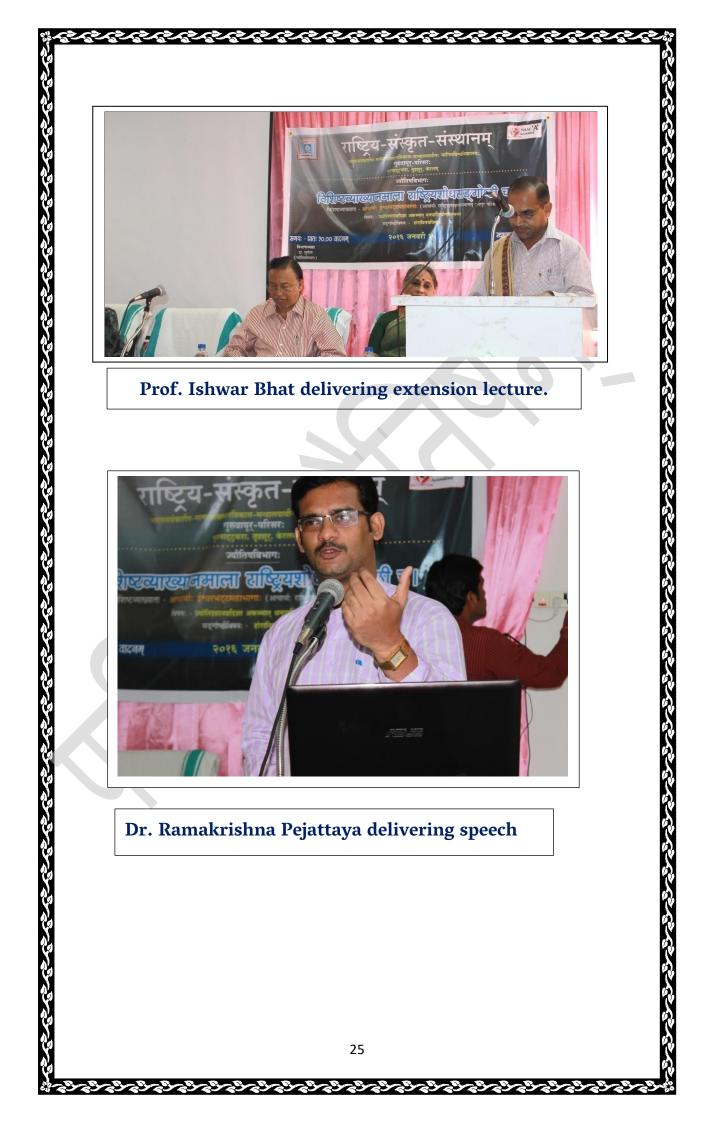

#### <u>2015-16</u>

- Extension lecture and National seminar were arranged on dated 15.01.2016. Extension lecture was delivered by Prof.Ishwar bhat on the topic ज्योतिश्शास्त्रदिशा अकस्मात् धनप्राप्तियोगः
- The main topic of the National seminar was होराविषयविमर्शः and chair person of seminar were Dr.E.N.Ishwaran from Trivendrum, and Dr.Ramakrishna Pejathaya from Sringeri.

Prof. Ishwar Bhat inaugurating the Seminar.

yeyeyeyeye