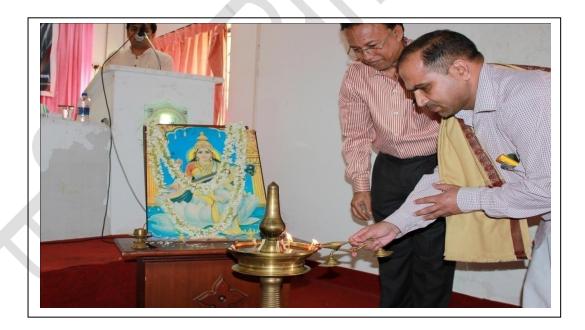

#### <u>2015-16</u>

- Extension lecture and National seminar were arranged on dated 15.01.2016. Extension lecture was delivered by Prof.Ishwar bhat on the topic ज्योतिश्शास्त्रदिशा अकस्मात् धनप्राप्तियोगः
- The main topic of the National seminar was होराविषयविमर्शः and chair person of seminar were Dr.E.N.Ishwaran from Trivendrum, and Dr.Ramakrishna Pejathaya from Sringeri.

Prof. Ishwar Bhat inaugurating the Seminar.

yeyeyeyeye