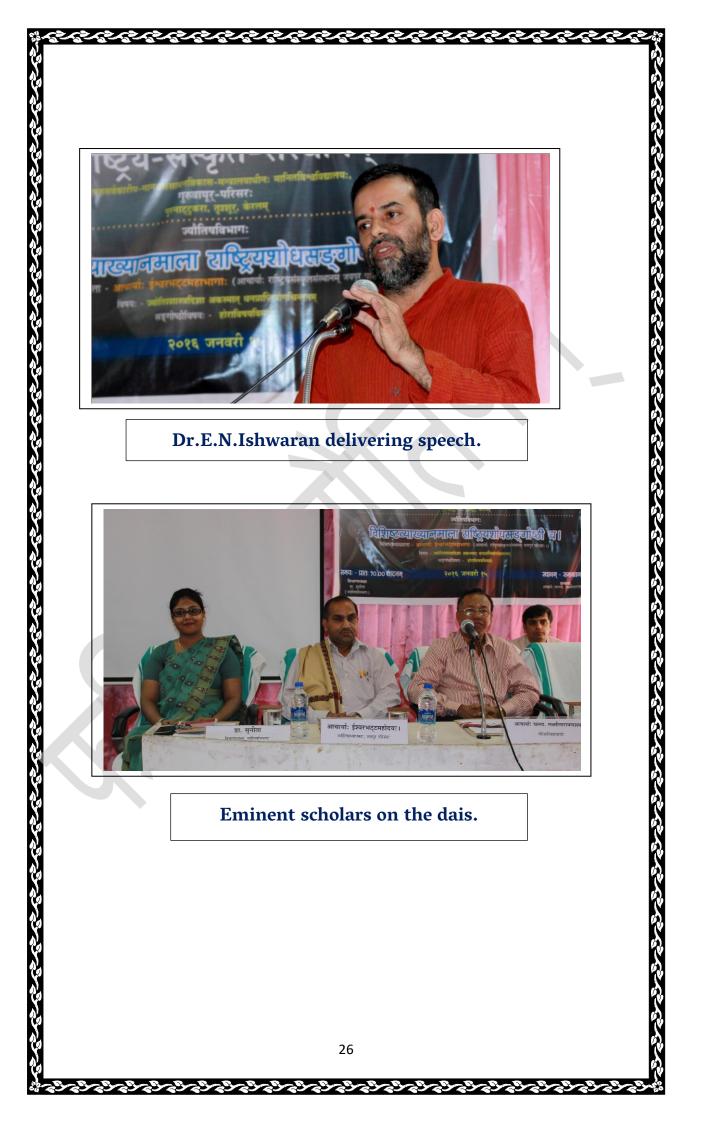

#### <u>2015-16</u>

- Extension lecture and National seminar were arranged on dated 15.01.2016. Extension lecture was delivered by Prof.Ishwar bhat on the topic ज्योतिश्शास्त्रदिशा अकस्मात् धनप्राप्तियोगः
- The main topic of the National seminar was होराविषयविमर्शः and chair person of seminar were Dr.E.N.Ishwaran from Trivendrum, and Dr.Ramakrishna Pejathaya from Sringeri.

Prof. Ishwar Bhat inaugurating the Seminar.

yeyeyeyeye