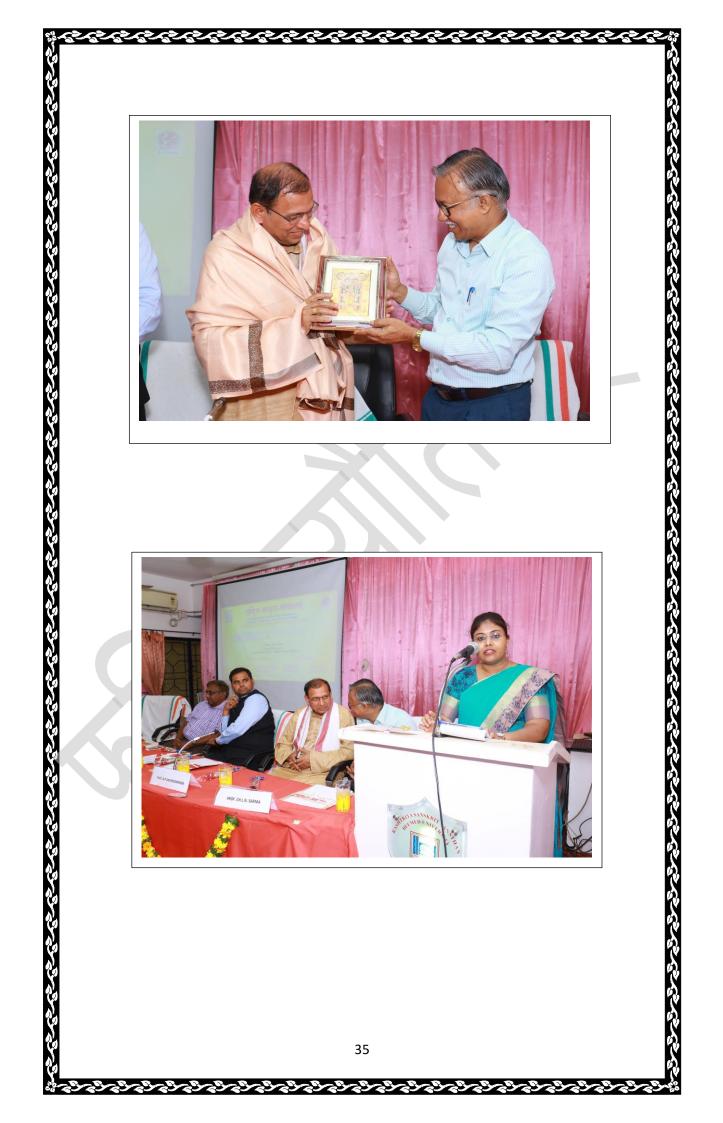

#### <u>2015-16</u>

- Extension lecture and National seminar were arranged on dated 15.01.2016. Extension lecture was delivered by Prof.Ishwar bhat on the topic ज्योतिश्शास्त्रदिशा अकस्मात् धनप्राप्तियोगः
- The main topic of the National seminar was होराविषयविमर्शः and chair person of seminar were Dr.E.N.Ishwaran from Trivendrum, and Dr.Ramakrishna Pejathaya from Sringeri.

Prof. Ishwar Bhat inaugurating the Seminar.

yeyeyeyeye