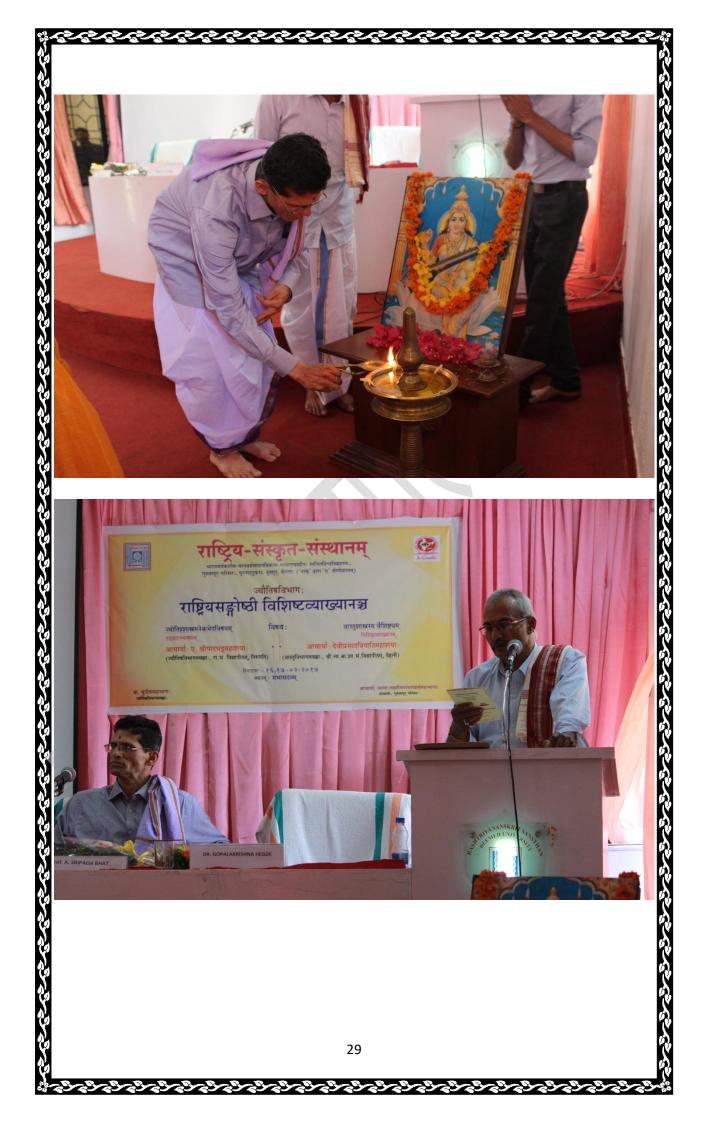

#### <u>2018-19</u>

 Extension lecture and National seminar were arranged on dated 28.03.2019. Extension lecture was delivered by Prof. A.P.Sachidananda (Principal, Rs.K.K.D.U.R.G.C. Sringeri) on the topic कालाकलनम् ।

らっきんっきんっきんっきんっきんっき

 The main topic of the National seminar was जातकफलचिन्तने राशि-ग्रहस्वरूपयोः उपयोगिता and chairperson of seminar were Prof. A.P.Sachidananda (Principal, Rs.K.K.D.U.R.G.C. Sringeri) and Dr.P.V.Sreedevi (Rtd. Asst. professor, Dept.Sahitya, Guruvayoor Campus).