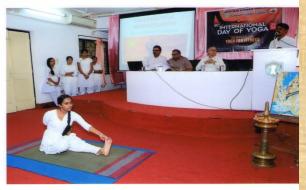

## 5<sup>th</sup> Internnational Day of Yoga

21-06-2019

10.00 AM

Prayer : Kum. Akhila, DYAS Student

Welcome Speech: Dr. Sivaprasad A.S, Ayurveda Lect.

Lighting the Lamp: Chief Guest, Principal and other Guests

# Action Taken Report on 5th Internnational Day of Yoga

21-06-2019

The 5<sup>th</sup> International Day of Yoga celebrated with full vigour in the Guruvayoor Campus, Puranattukara, Thrissur, Kerala on 21<sup>st</sup> June 2019 with the help of the constituted committee in this regard comprising Dr.Giridhar Rao, Sri. Rajendra Kumar Sharma, Dr. Sivaprasad A.S & Sri. Dhanesh P.V, the Yoga Teacher.

By the presence of Prof. Mahabaleswara Bhat, Ret.Prof. from RSkS, Sringeri Campus, Karnataka as a Chief Guest the function has turned into a meaningful celebration. The principal of the Campus presided over the function where Dr. Sivaprasad, Ayurvada Lect. welcomed. By lightening the lamp by the esteemed guest and president the function got started. Later Chief Guest's speech on "Yoga and its importance in Day to Day Life" which was the topic for the Day's National Seminar made interest in the listeners. The Principal made the presidential address and then the Diploma in Yoga & Ayurveda Sahitya Students Performed a Demonstration of Asanas. This motivated the mass audience of staff & students to Practice some of the Practices described in Common Yoga Protocol with the help of the Yoga Teacher. Then Dr.Giridhara Rao,