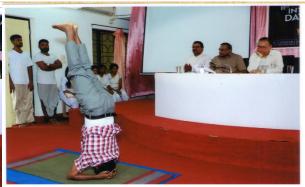

# International Day of Yoga Celebrations

1. **I.D.Y.** (June 21, 2016)

2. I.D.Y. (June 21, 2017)

**PRAYER** 

Principal Inaugurating Yoga Day on 21.06.2017

Principal & staff doing the yogic exercises

Ardha Baddha Eka PadaPaschimottanasanam

Yoga Nidrasanam

Sheershasanam by Dr Harsha Kumar

3. I.D.Y. (June 21, 2019)

Lightning the Lamp by Prof. Mahabaleswara Bhat and Principal Prof Ch.L.N.Sarma

Chief Guest Speech reg. Importance of Yoga in Day to Day Life