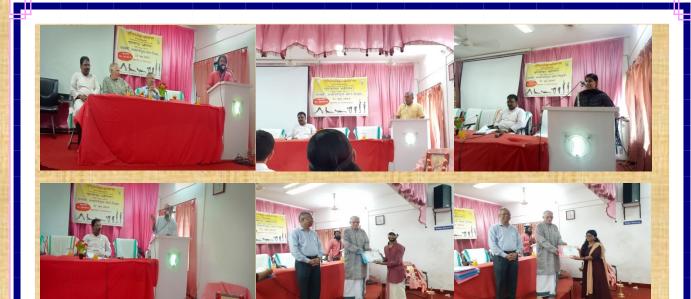

## 5th Internnational Day of Yoga

21-06-2019

02.00 PM National Seminar

Topic : दैनन्दिनजीवने योगः

Chief Guest : Prof. Mahabaleswara Bhat

President : Prof. Ch.L.N.Sarma

Convenor : Dr. K Giridhara Rao

Co-Ordinator : Sri. Dhanesh P.V

Chairpersons : Dr. K Giridhara Rao

Sri. Dhanesh P.V

05.00 PM Valedictory Function

Welcome Speech : Sri Rajendra Kumar Sharma

Presidential Address : Prof. Ch.L.N.Sarma

Certificate Distribution: to the delegates who presented the paper

by the Chief Guest and President.

Chief Guest Speech : Prof. Mahabaleswara Bhat

Honouring : Chief Guest, President and the Convenor

Vote of Thanks : Dr. K Giridhara Rao,

Asst. Prof. in Education

Anchor : Sri. Dhanesh P.V, Yoga Lect.

# Action Taken Report on 5th Internnational Day of Yoga

21-06-2019

The 5<sup>th</sup> International Day of Yoga celebrated with full vigour in the Guruvayoor Campus, Puranattukara, Thrissur, Kerala on 21<sup>st</sup> June 2019 with the help of the constituted committee in this regard comprising Dr.Giridhar Rao, Sri. Rajendra Kumar Sharma, Dr. Sivaprasad A.S & Sri. Dhanesh P.V, the Yoga Teacher.

By the presence of Prof. Mahabaleswara Bhat, Ret.Prof. from RSkS, Sringeri Campus, Karnataka as a Chief Guest the function has turned into a meaningful celebration. The principal of the Campus presided over the function where Dr. Sivaprasad, Ayurvada Lect. welcomed. By lightening the lamp by the esteemed guest and president the function got started. Later Chief Guest's speech on "Yoga and its importance in Day to Day Life" which was the topic for the Day's National Seminar made interest in the listeners. The Principal made the presidential address and then the Diploma in Yoga & Ayurveda Sahitya Students Performed a Demonstration of Asanas. This motivated the mass audience of staff & students to Practice some of the Practices described in Common Yoga Protocol with the help of the Yoga Teacher. Then Dr.Giridhara Rao,

Asst. Prof. Edu. expressed vote of thanks. Then a Yogic Diet distributed as refreshment. All these programmes held in the renovated Yoga Hall, 2<sup>nd</sup> floor at 10.00 A.M.

Afternoon at 2.PM in the Conference hall a National Seminar was conducted on defectable at the conference hall a National Seminar was conducted on defectable at the conference hall a National Seminar was conducted on defectable at the conference hall a National Seminar was conducted on defectable at the conference hall a National Seminar was conducted on defectable at the conference hall a National Seminar was conducted on defectable at the conference hall a National Seminar was conducted on defectable at the conference hall a National Seminar was conducted on defectable at the conference hall a National Seminar was conducted on defectable at the conference hall a National Seminar was conducted on defectable at the conference hall a National Seminar was conducted on defectable at the conference hall a National Seminar was conducted on defectable at the conference hall a National Seminar was conducted on defectable at the conference hall a National Seminar was conducted on defectable at the conference hall a National Seminar was conducted on defectable at the conference hall a National Seminar was conducted on defectable at the conference hall a National Seminar was conducted on defectable at the conference hall a National Seminar was conducted on defectable at the conference hall a National Seminar was conducted on defectable at the conference hall a National Seminar was conducted by the conference hall a National Seminar was conducted by the conference hall a National Seminar was conducted by the conference hall a National Seminar was conducted by the conference hall a National Seminar was conducted by the conducted by the conference hall a National Seminar was conducted by the conducted by th