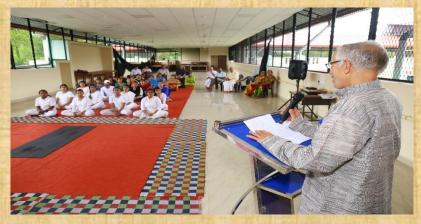

## 5th Internnational Day of Yoga

21-06-2019

02.00 PM National Seminar

Topic : दैनन्दिनजीवने योगः

Chief Guest : Prof. Mahabaleswara Bhat

President : Prof. Ch.L.N.Sarma

Convenor : Dr. K Giridhara Rao

Co-Ordinator : Sri. Dhanesh P.V

Chairpersons : Dr. K Giridhara Rao

Sri. Dhanesh P.V

05.00 PM Valedictory Function

Welcome Speech : Sri Rajendra Kumar Sharma

Presidential Address : Prof. Ch.L.N.Sarma

Certificate Distribution: to the delegates who presented the paper

# राष्ट्रियसङ्गोष्ठी - "दैनन्दिनजीवने योगः"

#### **Deligates Topic** - दैनन्दिनजीवने आहारार्थं आसनम् 1. Dr. Ramachandra Jois H - यौगिकं जीवनम् 2. Kum. Gopika A.G - यौगिकं जीवनम् - आहारविषयः 3. Kum. Anakha K.P 4. Kum. Athira Babu - षट्क्रियाः - पञ्चविंशतितत्त्वानि 5. Sri. Subhash P.V - दैनन्दिनजीवने योगः तस्य महत्वं च 6. Sri. Neelamadhab Pradhan - दैनन्दिनजीवने योगदर्शनम् 7. Kum. Anuradha Mallik - यौगिके जीवने व्यवहारः 8. Kum. Alakananda K.S. - हठयोगस्य सामान्यप्रतिपादनम् 9. Kum. Akhila S Varma - योगस्य क्रीडाक्षेत्रे प्रयोगः 10.Sri. Rajendra Kumar Sharma - आयुर्वेदे योगस्य प्राधान्यम् 11.Dr. Sivaprasad A.S