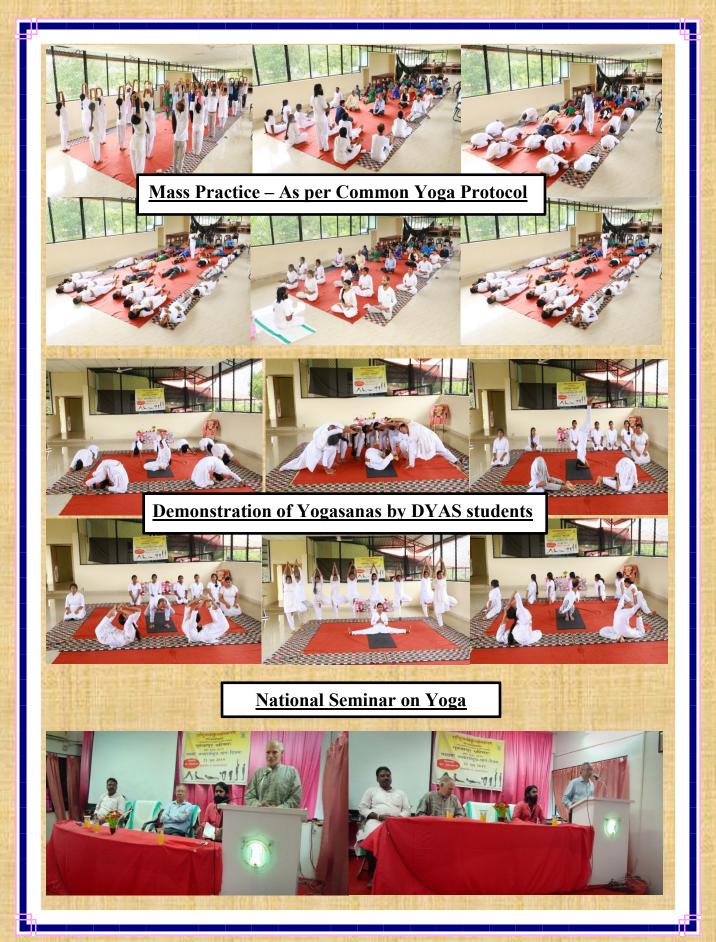

# Inaugural function of the Course

Hon'ble Principal lightning the lamp

Recitation of Veda

Welcome speech by Dr. AS Sivaprasad

Inaugural speech by the Principal

# International Day of Yoga Celebrations

1. **I.D.Y.** (June 21, 2016)

2. I.D.Y. (June 21, 2017)

**PRAYER** 

Principal Inaugurating Yoga Day on 21.06.2017

Principal & staff doing the yogic exercises

Ardha Baddha Eka PadaPaschimottanasanam

Yoga Nidrasanam

Sheershasanam by Dr Harsha Kumar

3. I.D.Y. (June 21, 2019)

Lightning the Lamp by Prof. Mahabaleswara Bhat and Principal Prof Ch.L.N.Sarma

Chief Guest Speech reg. Importance of Yoga in Day to Day Life

## 5<sup>th</sup> Internnational Day of Yoga

21-06-2019

10.00 AM

Prayer : Kum. Akhila, DYAS Student

Welcome Speech: Dr. Sivaprasad A.S, Ayurveda Lect.

Lighting the Lamp: Chief Guest, Principal and other Guests

Presidential Speech : Prof. Ch.L.N.Sarma, Principal

Chief Guest Speech : Prof. Mahabaleswara Bhat, Ret.Prof. from

RSkS, Sringeri Campus, Karnataka.

Demonstration : DYAS Students

Mass Practice : All who present as per Common Yoga

Prtocol

Instructor : Sri. Dhanesh P.V, Yoga Lect.

Vote of Thanks : Dr. K Giridhara Rao,

Asst. Prof. in Education

Anchor : Sri. Dhanesh P.V, Yoga Lect.

Yogic Diet