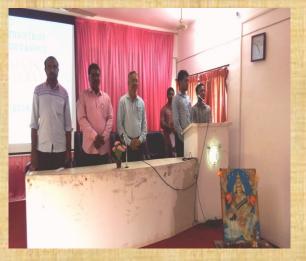

# International Day of Yoga Celebrations

1. **I.D.Y.** (June 21, 2016)

2. I.D.Y. (June 21, 2017)

**PRAYER** 

Principal Inaugurating Yoga Day on 21.06.2017

Principal & staff doing the yogic exercises

Ardha Baddha Eka PadaPaschimottanasanam

Yoga Nidrasanam

Sheershasanam by Dr Harsha Kumar

3. I.D.Y. (June 21, 2019)

Lightning the Lamp by Prof. Mahabaleswara Bhat and Principal Prof Ch.L.N.Sarma

Chief Guest Speech reg. Importance of Yoga in Day to Day Life