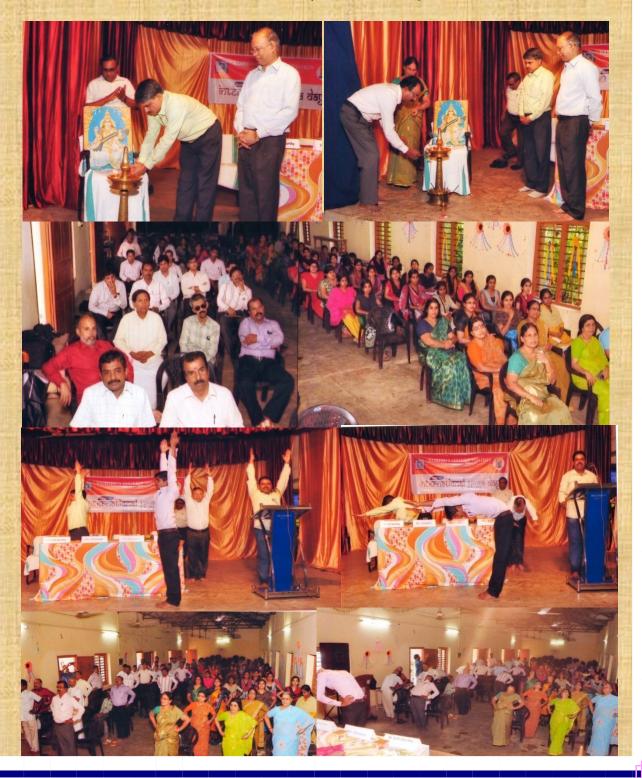

# Inaugural function of the Course

Hon'ble Principal lightning the lamp

Recitation of Veda

Welcome speech by Dr. AS Sivaprasad

Inaugural speech by the Principal

# International Day of Yoga Celebrations

1. **I.D.Y.** (June 21, 2016)

2. I.D.Y. (June 21, 2017)

**PRAYER** 

Principal Inaugurating Yoga Day on 21.06.2017

Principal & staff doing the yogic exercises

Ardha Baddha Eka PadaPaschimottanasanam

Yoga Nidrasanam

Sheershasanam by Dr Harsha Kumar

3. I.D.Y. (June 21, 2019)

Lightning the Lamp by Prof. Mahabaleswara Bhat and Principal Prof Ch.L.N.Sarma

Chief Guest Speech reg. Importance of Yoga in Day to Day Life