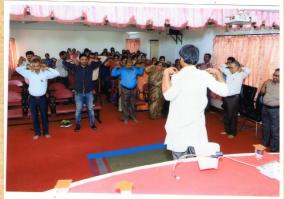

# International Day of Yoga Celebrations

1. **I.D.Y.** (June 21, 2016)

2. I.D.Y. (June 21, 2017)

**PRAYER** 

Principal Inaugurating Yoga Day on 21.06.2017

Principal & staff doing the yogic exercises

Ardha Baddha Eka PadaPaschimottanasanam

Yoga Nidrasanam

Sheershasanam by Dr Harsha Kumar

3. I.D.Y. (June 21, 2019)

Lightning the Lamp by Prof. Mahabaleswara Bhat and Principal Prof Ch.L.N.Sarma

Chief Guest Speech reg. Importance of Yoga in Day to Day Life