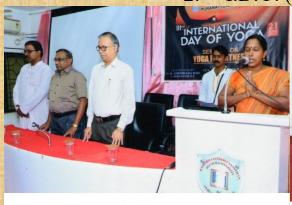

# Action Taken Report on 5th Internnational Day of Yoga

21-06-2019

The 5<sup>th</sup> International Day of Yoga celebrated with full vigour in the Guruvayoor Campus, Puranattukara, Thrissur, Kerala on 21<sup>st</sup> June 2019 with the help of the constituted committee in this regard comprising Dr.Giridhar Rao, Sri. Rajendra Kumar Sharma, Dr. Sivaprasad A.S & Sri. Dhanesh P.V, the Yoga Teacher.

By the presence of Prof. Mahabaleswara Bhat, Ret.Prof. from RSkS, Sringeri Campus, Karnataka as a Chief Guest the function has turned into a meaningful celebration. The principal of the Campus presided over the function where Dr. Sivaprasad, Ayurvada Lect. welcomed. By lightening the lamp by the esteemed guest and president the function got started. Later Chief Guest's speech on "Yoga and its importance in Day to Day Life" which was the topic for the Day's National Seminar made interest in the listeners. The Principal made the presidential address and then the Diploma in Yoga & Ayurveda Sahitya Students Performed a Demonstration of Asanas. This motivated the mass audience of staff & students to Practice some of the Practices described in Common Yoga Protocol with the help of the Yoga Teacher. Then Dr.Giridhara Rao,

Asst. Prof. Edu. expressed vote of thanks. Then a Yogic Diet distributed as refreshment. All these programmes held in the renovated Yoga Hall, 2<sup>nd</sup> floor at 10.00 A.M.

Afternoon at 2.PM in the Conference hall a National Seminar was conducted on defectable at the conference hall a National Seminar was conducted on defectable at the conference hall a National Seminar was conducted on defectable at the conference hall a National Seminar was conducted on defectable at the conference hall a National Seminar was conducted on defectable at the conference hall a National Seminar was conducted on defectable at the conference hall a National Seminar was conducted on defectable at the conference hall a National Seminar was conducted on defectable at the conference hall a National Seminar was conducted on defectable at the conference hall a National Seminar was conducted on defectable at the conference hall a National Seminar was conducted on defectable at the conference hall a National Seminar was conducted on defectable at the conference hall a National Seminar was conducted on defectable at the conference hall a National Seminar was conducted on defectable at the conference hall a National Seminar was conducted on defectable at the conference hall a National Seminar was conducted on defectable at the conference hall a National Seminar was conducted on defectable at the conference hall a National Seminar was conducted on defectable at the conference hall a National Seminar was conducted on defectable at the conference hall a National Seminar was conducted by the conference hall a National Seminar was conducted by the conference hall a National Seminar was conducted by the conference hall a National Seminar was conducted by the conference hall a National Seminar was conducted by the conducted by the conference hall a National Seminar was conducted by the conducted by th