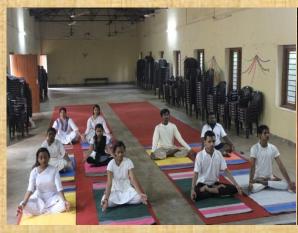

# International Day of Yoga Celebrations

1. **I.D.Y.** (June 21, 2016)

2. I.D.Y. (June 21, 2017)

**PRAYER** 

Principal Inaugurating Yoga Day on 21.06.2017

Principal & staff doing the yogic exercises

Ardha Baddha Eka PadaPaschimottanasanam

Yoga Nidrasanam

Sheershasanam by Dr Harsha Kumar

3. I.D.Y. (June 21, 2019)

Lightning the Lamp by Prof. Mahabaleswara Bhat and Principal Prof Ch.L.N.Sarma

Chief Guest Speech reg. Importance of Yoga in Day to Day Life