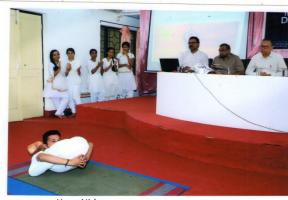

## 5<sup>th</sup> Internnational Day of Yoga

21-06-2019

10.00 AM

Prayer : Kum. Akhila, DYAS Student

Welcome Speech: Dr. Sivaprasad A.S, Ayurveda Lect.

Lighting the Lamp: Chief Guest, Principal and other Guests

# Action Taken Report on 5th Internnational Day of Yoga

21-06-2019

The 5<sup>th</sup> International Day of Yoga celebrated with full vigour in the Guruvayoor Campus, Puranattukara, Thrissur, Kerala on 21<sup>st</sup> June 2019 with the help of the constituted committee in this regard comprising Dr.Giridhar Rao, Sri. Rajendra Kumar Sharma, Dr. Sivaprasad A.S & Sri. Dhanesh P.V, the Yoga Teacher.

By the presence of Prof. Mahabaleswara Bhat, Ret.Prof. from RSkS, Sringeri Campus, Karnataka as a Chief Guest the function has turned into a meaningful celebration. The principal of the Campus presided over the function where Dr. Sivaprasad, Ayurvada Lect. welcomed. By lightening the lamp by the esteemed guest and president the function got started. Later Chief Guest's speech on "Yoga and its importance in Day to Day Life" which was the topic for the Day's National Seminar made interest in the listeners. The Principal made the presidential address and then the Diploma in Yoga & Ayurveda Sahitya Students Performed a Demonstration of Asanas. This motivated the mass audience of staff & students to Practice some of the Practices described in Common Yoga Protocol with the help of the Yoga Teacher. Then Dr.Giridhara Rao,