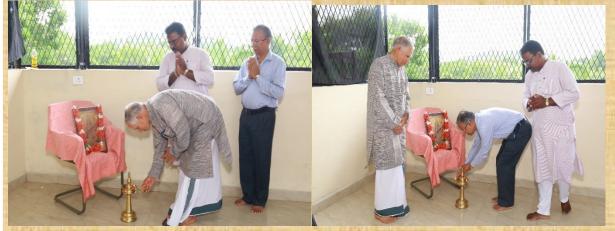

## 5<sup>th</sup> Internnational Day of Yoga

21-06-2019

10.00 AM

Prayer : Kum. Akhila, DYAS Student

Welcome Speech: Dr. Sivaprasad A.S, Ayurveda Lect.

Lighting the Lamp: Chief Guest, Principal and other Guests