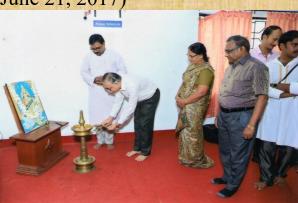

# Inaugural function of the Course

Hon'ble Principal lightning the lamp

Recitation of Veda

Welcome speech by Dr. AS Sivaprasad

Inaugural speech by the Principal