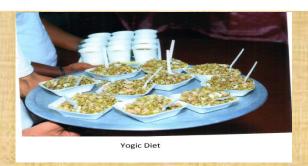

Prtocol

Instructor : Sri. Dhanesh P.V, Yoga Lect.

Vote of Thanks : Dr. K Giridhara Rao,

Asst. Prof. in Education

Anchor : Sri. Dhanesh P.V, Yoga Lect.

Yogic Diet

Asst. Prof. Edu. expressed vote of thanks. Then a Yogic Diet distributed as refreshment. All these programmes held in the renovated Yoga Hall, 2<sup>nd</sup> floor at 10.00 A.M.

Afternoon at 2.PM in the Conference hall a National Seminar was conducted on defectable at the conference hall a National Seminar was conducted on defectable at the conference hall a National Seminar was conducted on defectable at the conference hall a National Seminar was conducted on defectable at the conference hall a National Seminar was conducted on defectable at the conference hall a National Seminar was conducted on defectable at the conference hall a National Seminar was conducted on defectable at the conference hall a National Seminar was conducted on defectable at the conference hall a National Seminar was conducted on defectable at the conference hall a National Seminar was conducted on defectable at the conference hall a National Seminar was conducted on defectable at the conference hall a National Seminar was conducted on defectable at the conference hall a National Seminar was conducted on defectable at the conference hall a National Seminar was conducted on defectable at the conference hall a National Seminar was conducted on defectable at the conference hall a National Seminar was conducted on defectable at the conference hall a National Seminar was conducted on defectable at the conference hall a National Seminar was conducted on defectable at the conference hall a National Seminar was conducted on defectable at the conference hall a National Seminar was conducted by the conference hall a National Seminar was conducted by the conference hall a National Seminar was conducted by the conference hall a National Seminar was conducted by the conference hall a National Seminar was conducted by the conducted by the conference hall a National Seminar was conducted by the conducted by th